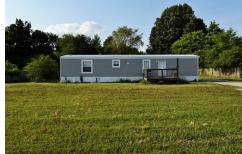

Charming 2023 Manufactured Home in the Buckhorn School District

Welcome to this beautifully maintained 2-bedroom, 2-bathroom manufactured home, built in 2023 and perfectly situated on a spacious 0.39-acre lot. Offering 840 square feet of comfortable living space, this home features a modern open layout, stylish finishes, and plenty of natural light throughout.