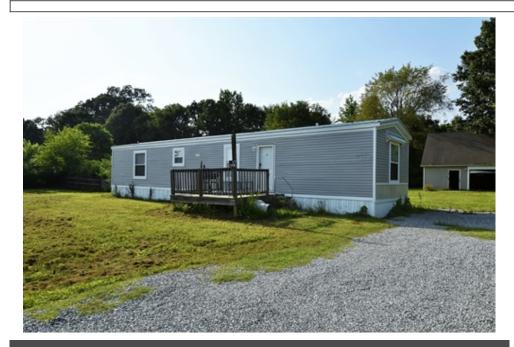

## 113 Montana Trail, New Market, AL 35761

- Beds: 2 | Baths: 2 Full
- Mobile/Manufactured | 840 ft<sup>2</sup> | Lot: 16,988 ft<sup>2</sup>
- More Info: 113MontanaTrail.lsForSale.com

Picture Perfect Living LLC Serving Alabama Tennesee & Florida

Charming 2023 Manufactured Home in the Buckhorn School District

Welcome to this beautifully maintained 2-bedroom, 2-bathroom manufactured home, built in 2023 and perfectly situated on a spacious 0.39-acre lot. Offering 840 square feet of comfortable living space, this home features a modern open layout, stylish finishes, and plenty of natural light throughout.